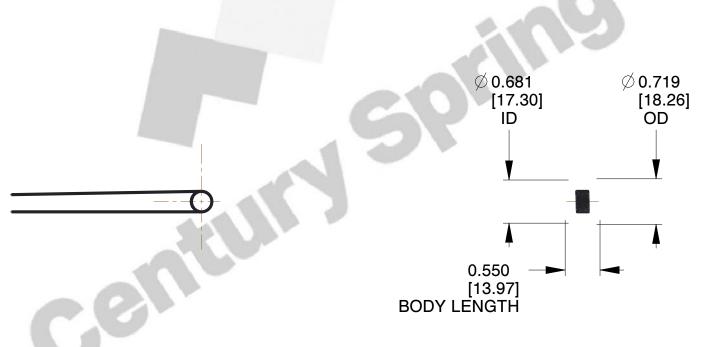

1. Material : Stainless St

2. Finish: Zinc - Z

3. Sugg. Max. Deflection: 1891.000 Deg 4. Sugg. Max. Torque: 0.150 (in-lbs)

5. Total Coils: 4.250

6. Sugg. Mandrel Diameter: 0.550 (in)

7. All Drawing Dimensions are in Inches [mm]