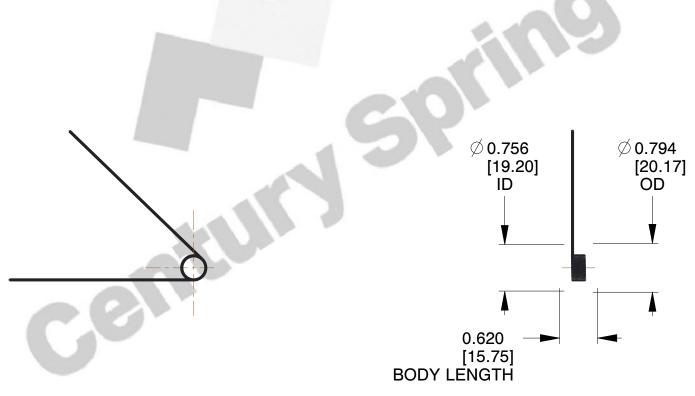

1. Material: Music Wire

2. Finish: Zinc - Z

3. Sugg. Max. Deflection: 1891.000 Deg 4. Sugg. Max. Torque: 0.150 (in-lbs)

5. Total Coils: 5.125

6. Sugg. Mandrel Diameter: 0.600 (in)

7. All Drawing Dimensions are in Inches [mm]