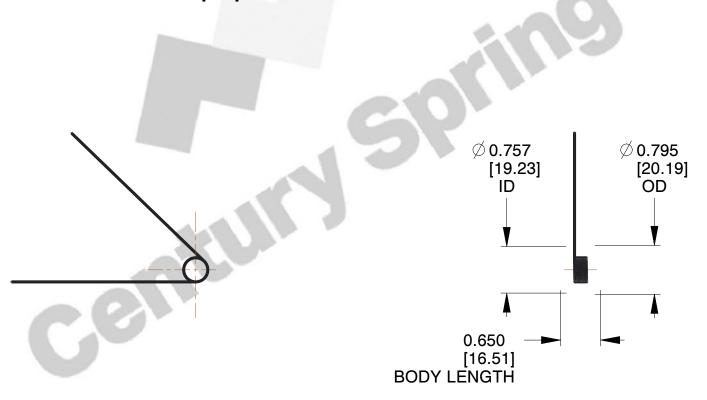

1. Material: Music Wire

2. Finish: Zinc - Z

3. Sugg. Max. Deflection: 1891.000 Deg 4. Sugg. Max. Torque: 0.150 (in-lbs)

5. Total Coils: 5.125

6. Sugg. Mandrel Diameter: 0.610 (in)

7. All Drawing Dimensions are in Inches [mm]