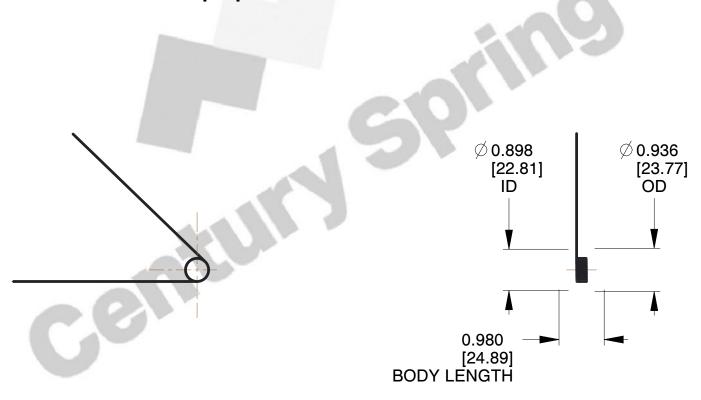

1. Material: Music Wire

2. Finish: Zinc - Z

3. Sugg. Max. Deflection: 1891.000 Deg 4. Sugg. Max. Torque: 0.150 (in-lbs)

5. Total Coils: 6.125

6. Sugg. Mandrel Diameter: 0.720 (in)

7. All Drawing Dimensions are in Inches [mm]