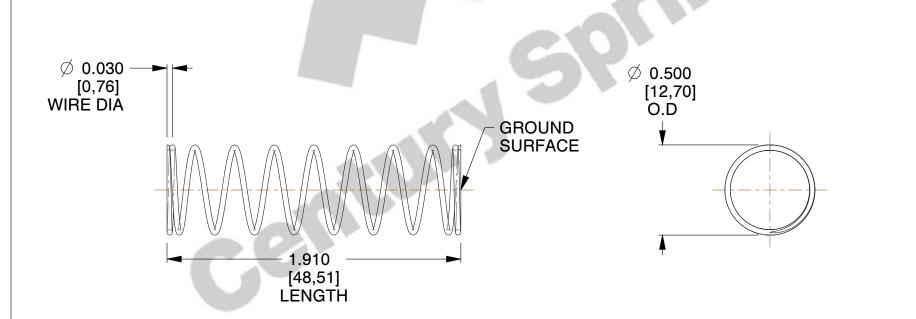

## **NOTES:**

1. Material : Stainless Steel

2. Finish : Glod Irridite3. Ends : Closed and Ground

4. Total Coils: 10.000

5. Sugg. Max. Deflection: 0.910 (in)6. Sugg. Max. Load: 2.300 (lbs)

7. All Drawing Dimensions are in Inches [mm]

SCALE

1.878

COMPONENT SPRINGS

11772

COMPRESSION SPRINGS

UNIT
INCH [mm]
SHEET