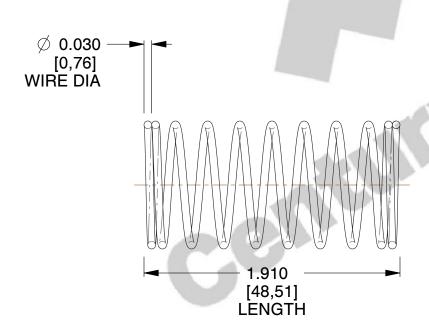

## **NOTES:**

1. Material : Spring Steel 2. Finish : Glod Irridite

3. Ends: Closed

4. Total Coils: 10.000

5. Sugg. Max. Deflection: 0.460 (in)6. Sugg. Max. Load: 2.300 (lbs)

7. All Drawing Dimensions are in Inches [mm]