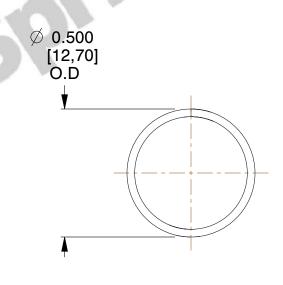

## **NOTES:**

1. Material : Spring Steel 2. Finish : Glod Irridite

3. Ends: Closed

4. Total Coils: 10.000

5. Sugg. Max. Deflection: 0.460 (in)6. Sugg. Max. Load: 2.300 (lbs)

7. All Drawing Dimensions are in Inches [mm]