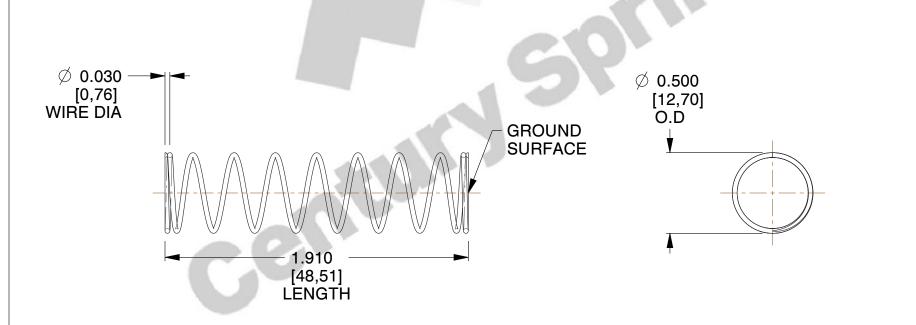

## **NOTES:**

1. Material : Stainless Steel

2. Finish: Glod Irridite

3. Ends: Closed and Ground

4. Total Coils: 10.000

5. Sugg. Max. Deflection: 0.810 (in)6. Sugg. Max. Load: 2.300 (lbs)

7. All Drawing Dimensions are in Inches [mm]

1.681

SCALE

11772

COMPONENT

COMPRESSION SPRINGS

UNIT
INCH [mm]
SHEET

1 of 1

**SPRINGS**