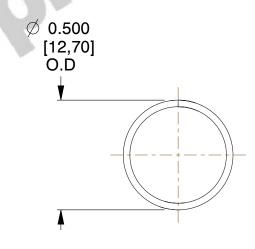

## **NOTES:**

Material : Music Wire
 Finish : Glod Irridite

3. Ends: Closed

4. Total Coils: 10.000

5. Sugg. Max. Deflection: 0.860 (in)6. Sugg. Max. Load: 2.300 (lbs)

7. All Drawing Dimensions are in Inches [mm]