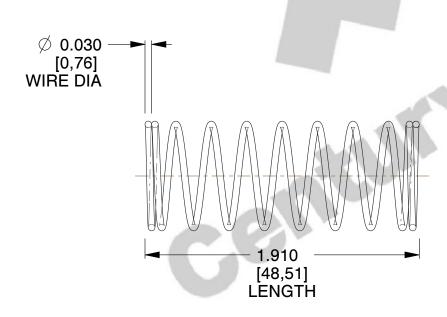

## **NOTES:**

Material : Music Wire
 Finish : Glod Irridite

3. Ends: Closed

4. Total Coils: 10.000

5. Sugg. Max. Deflection: 0.860 (in)6. Sugg. Max. Load: 2.300 (lbs)

7. All Drawing Dimensions are in Inches [mm]