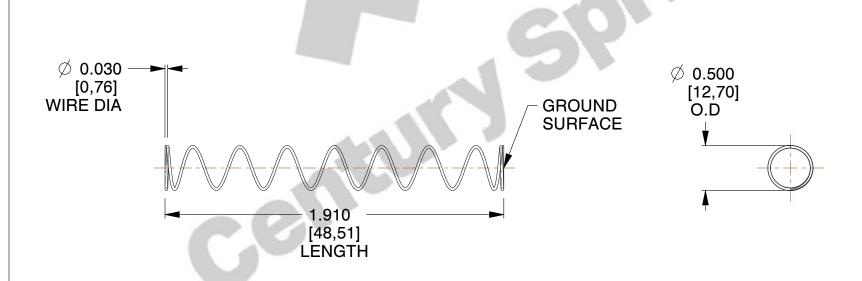

## **NOTES:**

1. Material : Stainless Steel

2. Finish: Glod Irridite

3. Ends: Closed and Ground

4. Total Coils: 10.000

5. Sugg. Max. Deflection: 1.300 (in)6. Sugg. Max. Load: 2.300 (lbs)

7. All Drawing Dimensions are in Inches [mm]