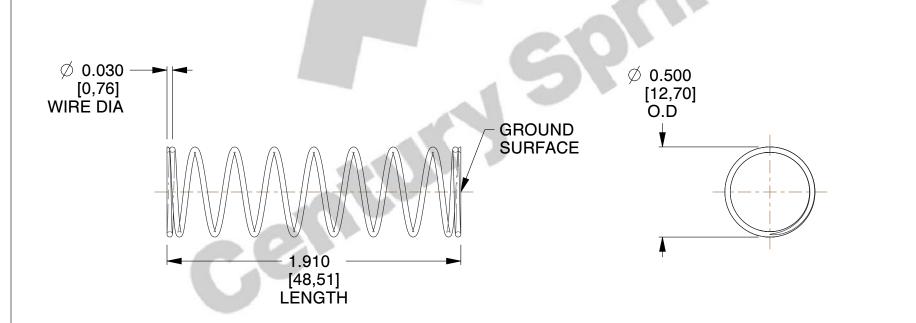

## **NOTES:**

1. Material : Stainless Steel

2. Finish: Glod Irridite

3. Ends: Closed and Ground

4. Total Coils: 10.000

5. Sugg. Max. Deflection: 0.510 (in)6. Sugg. Max. Load: 2.300 (lbs)

7. All Drawing Dimensions are in Inches [mm]

SCALE

1.878

11772
COMPRESSION SPRINGS

COMPONENT

UNIT
INCH [mm]
SHEET

1 of 1

**SPRINGS**