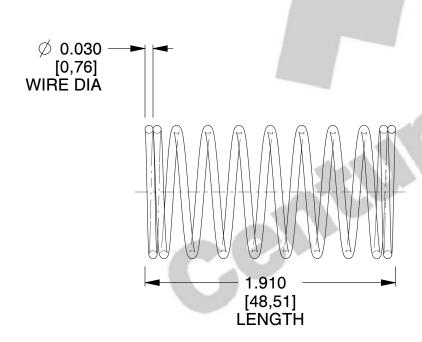

## **NOTES:**

1. Material : Stainless Steel

2. Finish: Glod Irridite

3. Ends: Closed

4. Total Coils: 10.000

5. Sugg. Max. Deflection: 0.700 (in)6. Sugg. Max. Load: 2.300 (lbs)

7. All Drawing Dimensions are in Inches [mm]

SCALE

2.778

COMPONENT

**SPRINGS** 

11772

**COMPRESSION SPRINGS** 

INCH [mm]

UNIT