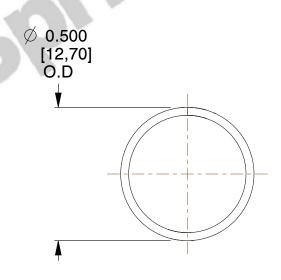

## **NOTES:**

1. Material : Stainless Steel

2. Finish: Glod Irridite

3. Ends: Closed

4. Total Coils: 10.000

5. Sugg. Max. Deflection: 0.700 (in)6. Sugg. Max. Load: 2.300 (lbs)

7. All Drawing Dimensions are in Inches [mm]

SCALE

2.778

COMPONENT

**SPRINGS** 

11772

**COMPRESSION SPRINGS** 

INCH [mm]

UNIT