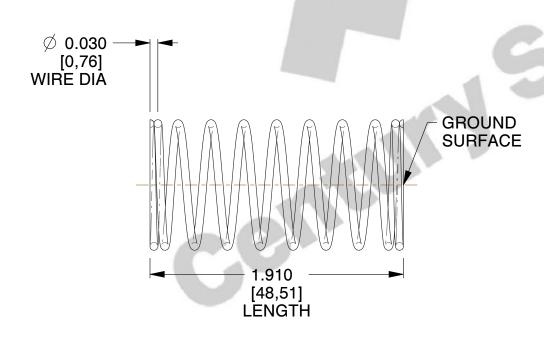

## **NOTES:**

1. Material : Stainless Steel

2. Finish: Glod Irridite

3. Ends: Closed and Ground

4. Total Coils: 10.000

5. Sugg. Max. Deflection: 0.300 (in)6. Sugg. Max. Load: 2.300 (lbs)

7. All Drawing Dimensions are in Inches [mm]

SCALE

2.721

COMPONENT

11772

COMPRESSION SPRINGS

UNIT

**SPRINGS** 

INCH [mm]