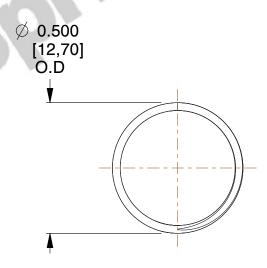

## **NOTES:**

1. Material : Stainless Steel

2. Finish: Glod Irridite

3. Ends: Closed and Ground

4. Total Coils: 10.000

5. Sugg. Max. Deflection: 0.300 (in)6. Sugg. Max. Load: 2.300 (lbs)

7. All Drawing Dimensions are in Inches [mm]

SCALE

2.721

COMPONENT

11772

COMPRESSION SPRINGS

UNIT

**SPRINGS** 

INCH [mm]