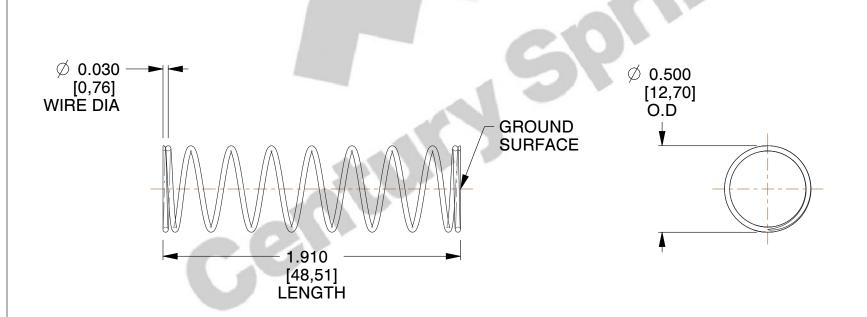

## **NOTES:**

1. Material : Spring Steel 2. Finish : Glod Irridite

3. Ends: Closed and Ground

4. Total Coils: 10.000

5. Sugg. Max. Deflection: 0.700 (in) 6. Sugg. Max. Load: 2.300 (lbs)

7. All Drawing Dimensions are in Inches [mm]

SCALE

1.802

| 44770 |  |
|-------|--|
| 11772 |  |
| –     |  |

COMPONENT

COMPRESSION SPRINGS

UNIT
INCH [mm]
SHEET

**SPRINGS**