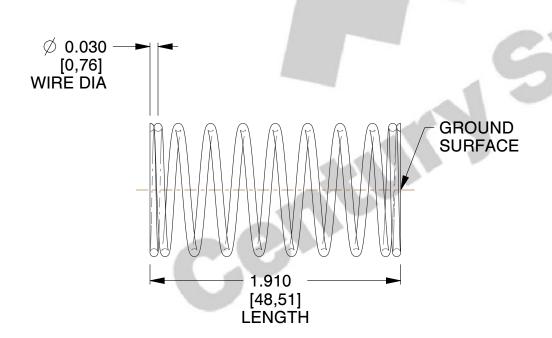

## **NOTES:**

1. Material : Stainless Steel

2. Finish: Glod Irridite

3. Ends: Closed and Ground

4. Total Coils: 10.000

5. Sugg. Max. Deflection: 0.420 (in)6. Sugg. Max. Load: 2.300 (lbs)

7. All Drawing Dimensions are in Inches [mm]