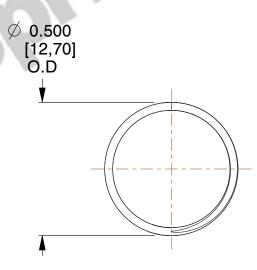

## **NOTES:**

1. Material : Stainless Steel

2. Finish: Glod Irridite

3. Ends: Closed and Ground

4. Total Coils: 10.000

5. Sugg. Max. Deflection: 0.420 (in)6. Sugg. Max. Load: 2.300 (lbs)

7. All Drawing Dimensions are in Inches [mm]