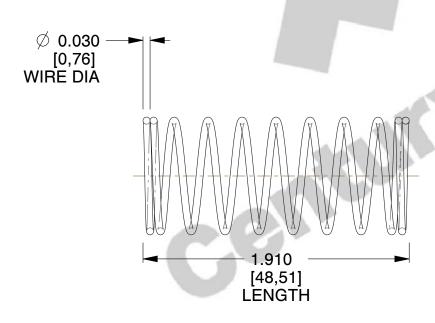

## **NOTES:**

1. Material : Spring Steel 2. Finish : Glod Irridite

3. Ends: Closed

4. Total Coils: 10.000

5. Sugg. Max. Deflection: 0.730 (in)6. Sugg. Max. Load: 2.300 (lbs)

7. All Drawing Dimensions are in Inches [mm]