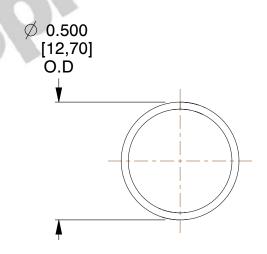

## **NOTES:**

1. Material : Spring Steel 2. Finish : Glod Irridite

3. Ends: Closed

4. Total Coils: 10.000

5. Sugg. Max. Deflection: 0.730 (in)6. Sugg. Max. Load: 2.300 (lbs)

7. All Drawing Dimensions are in Inches [mm]