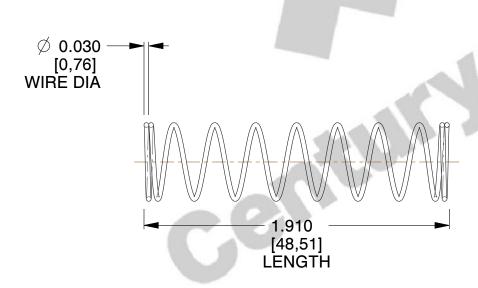

## **NOTES:**

Material : Music Wire
Finish : Glod Irridite

3. Ends: Closed

4. Total Coils: 10.000

Sugg. Max. Deflection: 1.500 (in)
Sugg. Max. Load: 2.300 (lbs)

7. All Drawing Dimensions are in Inches [mm]

1.639

SCALE

11772

COMPONENT

COMPRESSION SPRINGS

UNIT

**SPRINGS** 

INCH [mm]