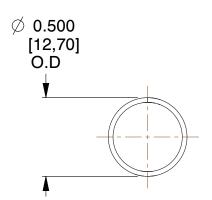

## **NOTES:**

Material : Music Wire
Finish : Glod Irridite

3. Ends: Closed

4. Total Coils: 10.000

Sugg. Max. Deflection: 1.500 (in)
Sugg. Max. Load: 2.300 (lbs)

7. All Drawing Dimensions are in Inches [mm]

1.639

SCALE

11772

COMPONENT

COMPRESSION SPRINGS

UNIT

**SPRINGS** 

INCH [mm]