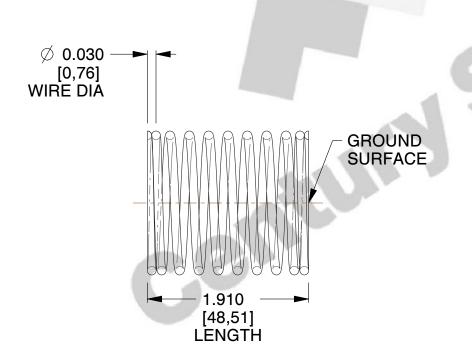

## **NOTES:**

1. Material : Spring Steel 2. Finish : Glod Irridite

3. Ends: Closed and Ground

4. Total Coils: 10.000

5. Sugg. Max. Deflection: 0.210 (in)6. Sugg. Max. Load: 2.300 (lbs)

7. All Drawing Dimensions are in Inches [mm]