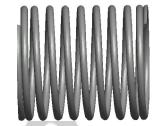

## **NOTES:**

1. Material : Spring Steel 2. Finish : Glod Irridite

3. Ends: Closed and Ground

4. Total Coils: 10.000

5. Sugg. Max. Deflection: 0.210 (in)6. Sugg. Max. Load: 2.300 (lbs)

7. All Drawing Dimensions are in Inches [mm]