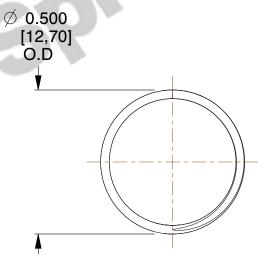

## **NOTES:**

1. Material : Spring Steel 2. Finish : Glod Irridite

3. Ends: Closed and Ground

4. Total Coils: 10.000

5. Sugg. Max. Deflection: 0.210 (in)6. Sugg. Max. Load: 2.300 (lbs)

7. All Drawing Dimensions are in Inches [mm]