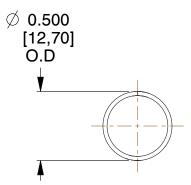

## **NOTES:**

1. Material : Spring Steel 2. Finish : Glod Irridite

3. Ends: Closed

4. Total Coils: 10.000

5. Sugg. Max. Deflection: 0.890 (in)6. Sugg. Max. Load: 2.300 (lbs)

7. All Drawing Dimensions are in Inches [mm]

1.439

SCALE

11772

COMPONENT

COMPRESSION SPRINGS

UNIT

**SPRINGS** 

INCH [mm]