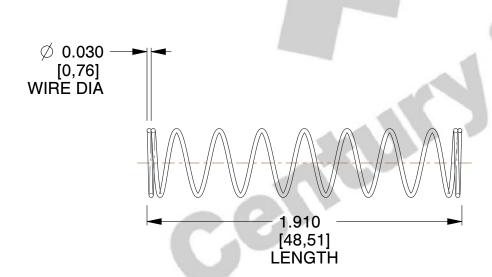

## **NOTES:**

1. Material : Spring Steel 2. Finish : Glod Irridite

3. Ends: Closed

4. Total Coils: 10.000

5. Sugg. Max. Deflection: 0.890 (in)6. Sugg. Max. Load: 2.300 (lbs)

7. All Drawing Dimensions are in Inches [mm]

1.439

SCALE

11772

COMPONENT

COMPRESSION SPRINGS

UNIT

**SPRINGS** 

INCH [mm]