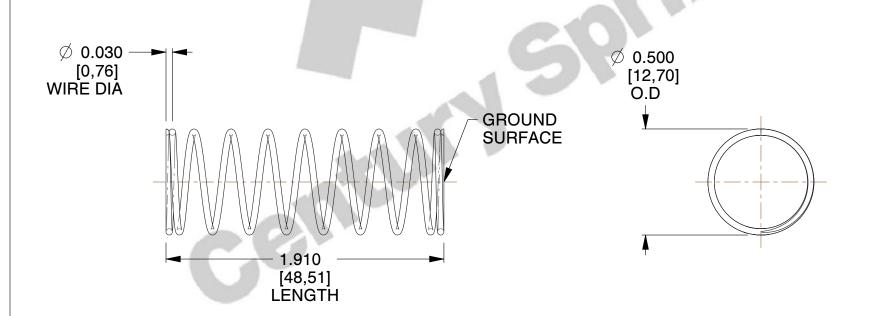

## **NOTES:**

1. Material: Music Wire 2. Finish: Glod Irridite

3. Ends: Closed and Ground

4. Total Coils: 10.000

5. Sugg. Max. Deflection: 0.370 (in) 6. Sugg. Max. Load : 2.300 (lbs)

7. All Drawing Dimensions are in Inches [mm]