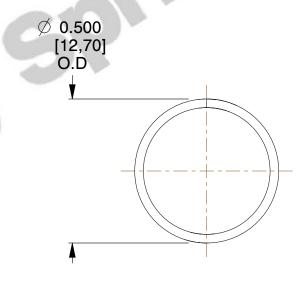

## **NOTES:**

1. Material : Music Wire 2. Finish : Glod Irridite

3. Ends: Closed

4. Total Coils: 10.000

5. Sugg. Max. Deflection: 0.400 (in) 6. Sugg. Max. Load: 2.300 (lbs)

7. All Drawing Dimensions are in Inches [mm]