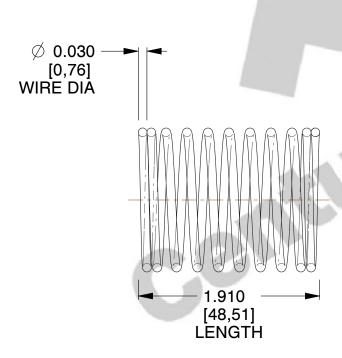

## **NOTES:**

1. Material : Music Wire 2. Finish : Glod Irridite

3. Ends: Closed

4. Total Coils: 10.000

5. Sugg. Max. Deflection: 0.400 (in) 6. Sugg. Max. Load: 2.300 (lbs)

7. All Drawing Dimensions are in Inches [mm]