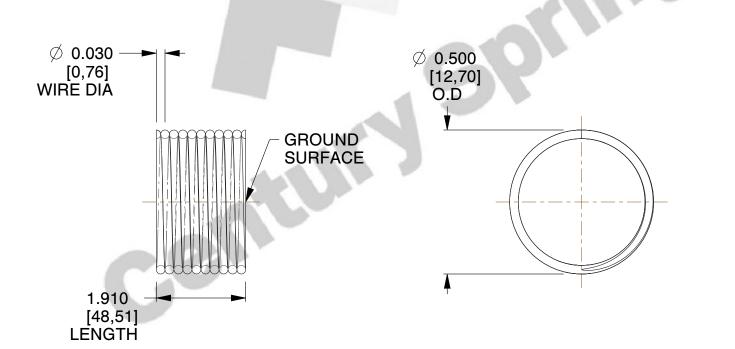

## **NOTES:**

1. Material : Music Wire 2. Finish : Glod Irridite

3. Ends: Closed and Ground

4. Total Coils: 10.000

5. Sugg. Max. Deflection: 0.050 (in)6. Sugg. Max. Load: 2.300 (lbs)

7. All Drawing Dimensions are in Inches [mm]

3.000

SCALE

11772

COMPONENT

COMPRESSION SPRINGS

UNIT
INCH [mm]
SHEET

**SPRINGS** 

1 of 1