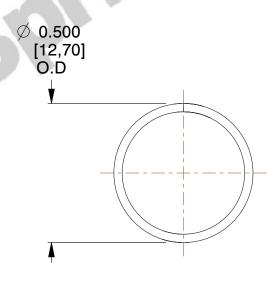

## **NOTES:**

1. Material : Spring Steel 2. Finish : Glod Irridite

3. Ends: Closed

4. Total Coils: 10.000

5. Sugg. Max. Deflection: 0.380 (in)6. Sugg. Max. Load: 2.300 (lbs)

7. All Drawing Dimensions are in Inches [mm]