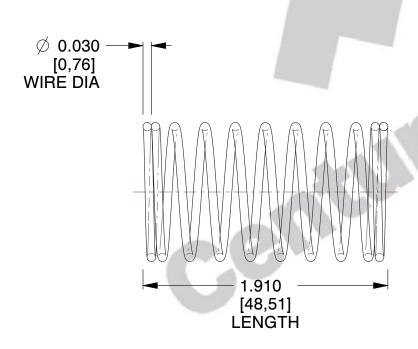

## **NOTES:**

1. Material : Spring Steel 2. Finish : Glod Irridite

3. Ends: Closed

4. Total Coils: 10.000

5. Sugg. Max. Deflection: 0.380 (in)6. Sugg. Max. Load: 2.300 (lbs)

7. All Drawing Dimensions are in Inches [mm]