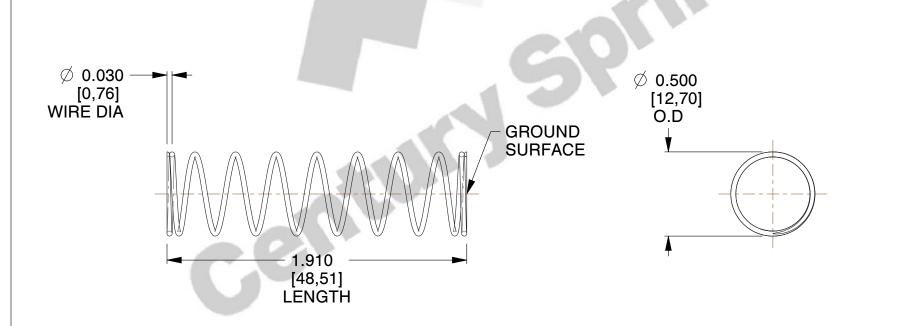

## **NOTES:**

Material : Spring Steel
Finish : Glod Irridite

3. Ends: Closed and Ground

4. Total Coils: 10.000

5. Sugg. Max. Deflection: 0.560 (in)6. Sugg. Max. Load: 2.300 (lbs)

7. All Drawing Dimensions are in Inches [mm]

SCALE

1.754

| COMPONENT           | SPRINGS |          |
|---------------------|---------|----------|
| 11772               |         | UNIT     |
|                     |         | INCH [mm |
| COMPRESSION SPRINGS | SHEET   |          |
|                     |         | 1 of 1   |