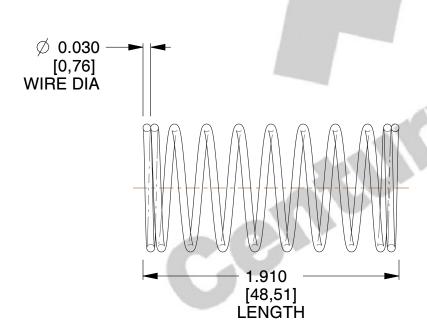

## **NOTES:**

1. Material : Spring Steel 2. Finish : Glod Irridite

3. Ends: Closed

4. Total Coils: 10.000

5. Sugg. Max. Deflection: 0.260 (in)6. Sugg. Max. Load: 2.300 (lbs)

7. All Drawing Dimensions are in Inches [mm]