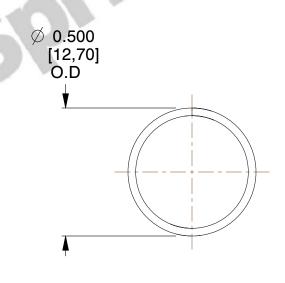

## **NOTES:**

1. Material : Spring Steel 2. Finish : Glod Irridite

3. Ends: Closed

4. Total Coils: 10.000

5. Sugg. Max. Deflection: 0.260 (in)6. Sugg. Max. Load: 2.300 (lbs)

7. All Drawing Dimensions are in Inches [mm]