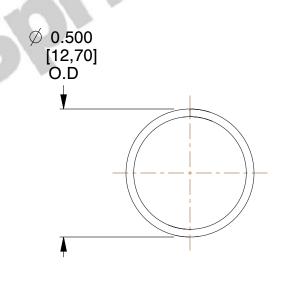

## **NOTES:**

1. Material : Spring Steel 2. Finish : Glod Irridite

3. Ends: Closed

4. Total Coils: 10.000

5. Sugg. Max. Deflection: 0.690 (in)6. Sugg. Max. Load: 2.300 (lbs)

7. All Drawing Dimensions are in Inches [mm]