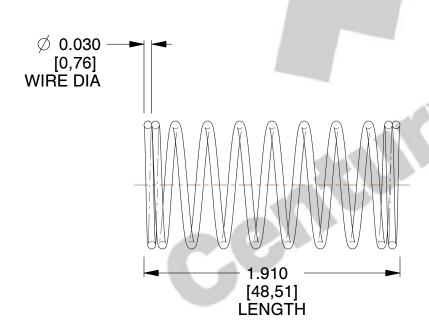

## **NOTES:**

1. Material : Spring Steel 2. Finish : Glod Irridite

3. Ends: Closed

4. Total Coils: 10.000

5. Sugg. Max. Deflection: 0.690 (in)6. Sugg. Max. Load: 2.300 (lbs)

7. All Drawing Dimensions are in Inches [mm]