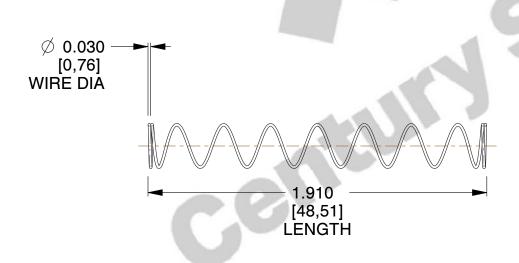

## **NOTES:**

Material : Spring Steel
Finish : Glod Irridite

3. Ends: Closed

4. Total Coils: 10.000

5. Sugg. Max. Deflection: 2.300 (in)6. Sugg. Max. Load: 2.300 (lbs)

7. All Drawing Dimensions are in Inches [mm]