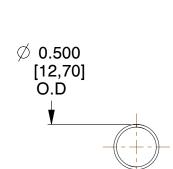

## **NOTES:**

Material : Spring Steel
Finish : Glod Irridite

3. Ends: Closed

4. Total Coils: 10.000

5. Sugg. Max. Deflection: 2.300 (in)6. Sugg. Max. Load: 2.300 (lbs)

7. All Drawing Dimensions are in Inches [mm]