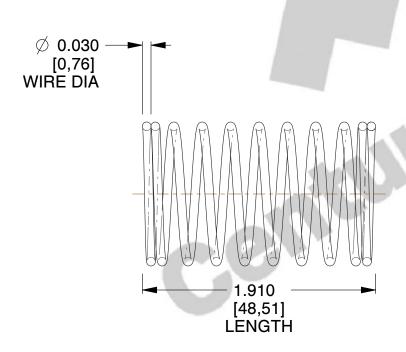

## **NOTES:**

1. Material: Stainless Steel

2. Finish: Glod Irridite

3. Ends: Closed

4. Total Coils: 10.000

5. Sugg. Max. Deflection: 0.360 (in)6. Sugg. Max. Load: 2.300 (lbs)

7. All Drawing Dimensions are in Inches [mm]

SCALE

3.000

COMPONENT

11772

COMPRESSION SPRINGS

UNIT

**SPRINGS** 

INCH [mm]