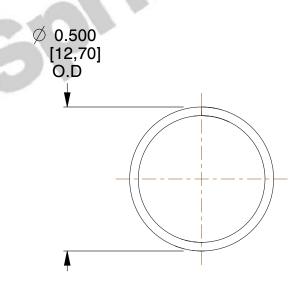

## **NOTES:**

1. Material: Stainless Steel

2. Finish: Glod Irridite

3. Ends: Closed

4. Total Coils: 10.000

5. Sugg. Max. Deflection: 0.360 (in)6. Sugg. Max. Load: 2.300 (lbs)

7. All Drawing Dimensions are in Inches [mm]

SCALE

3.000

COMPONENT

11772

COMPRESSION SPRINGS

UNIT

**SPRINGS** 

INCH [mm]