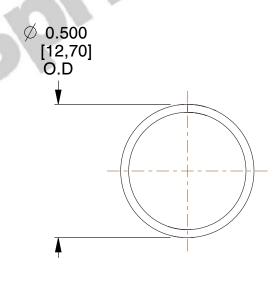

## **NOTES:**

Material : Music Wire
Finish : Glod Irridite

3. Ends: Closed

4. Total Coils: 10.000

5. Sugg. Max. Deflection: 0.520 (in)6. Sugg. Max. Load: 2.300 (lbs)

7. All Drawing Dimensions are in Inches [mm]