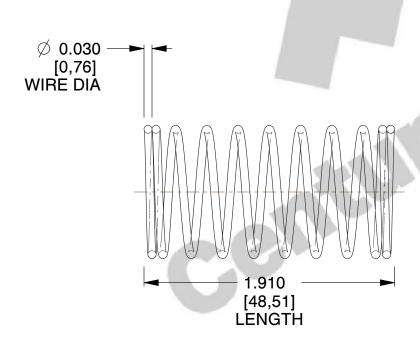

## **NOTES:**

Material : Music Wire
Finish : Glod Irridite

3. Ends: Closed

4. Total Coils: 10.000

5. Sugg. Max. Deflection: 0.520 (in)6. Sugg. Max. Load: 2.300 (lbs)

7. All Drawing Dimensions are in Inches [mm]