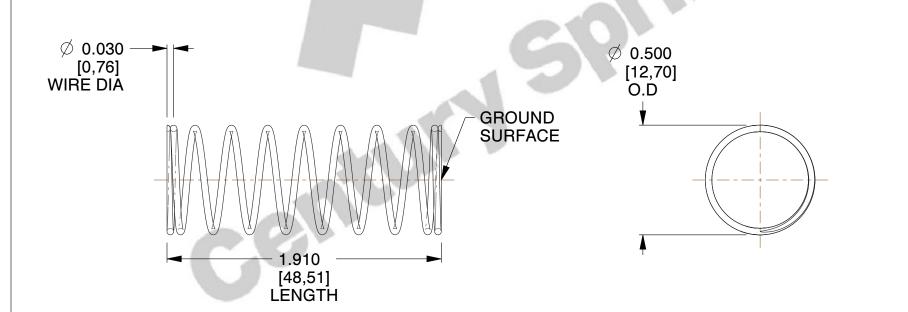

## **NOTES:**

1. Material: Stainless Steel

2. Finish: Glod Irridite

3. Ends: Closed and Ground

4. Total Coils: 10.000

5. Sugg. Max. Deflection: 0.290 (in) 6. Sugg. Max. Load: 2.300 (lbs)

7. All Drawing Dimensions are in Inches [mm]

SCALE

2.286

11772 **COMPRESSION SPRINGS** 

COMPONENT

UNIT INCH [mm] SHEET

**SPRINGS** 

1 of 1