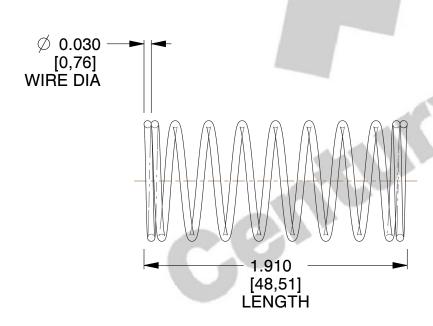

## **NOTES:**

1. Material : Stainless Steel

2. Finish: Glod Irridite

3. Ends: Closed

4. Total Coils: 10.000

5. Sugg. Max. Deflection: 0.770 (in)6. Sugg. Max. Load: 2.300 (lbs)

7. All Drawing Dimensions are in Inches [mm]

SCALE

2.516

COMPONENT SPRINGS

11772

COMPRESSION SPRINGS

UNIT
INCH [mm]
SHEET
1 of 1