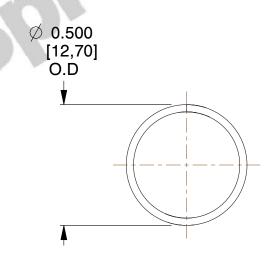

## **NOTES:**

1. Material : Stainless Steel

2. Finish: Glod Irridite

3. Ends: Closed

4. Total Coils: 10.000

5. Sugg. Max. Deflection: 0.770 (in)6. Sugg. Max. Load: 2.300 (lbs)

7. All Drawing Dimensions are in Inches [mm]

SCALE

2.516

COMPONENT SPRINGS

11772

COMPRESSION SPRINGS

UNIT
INCH [mm]
SHEET
1 of 1