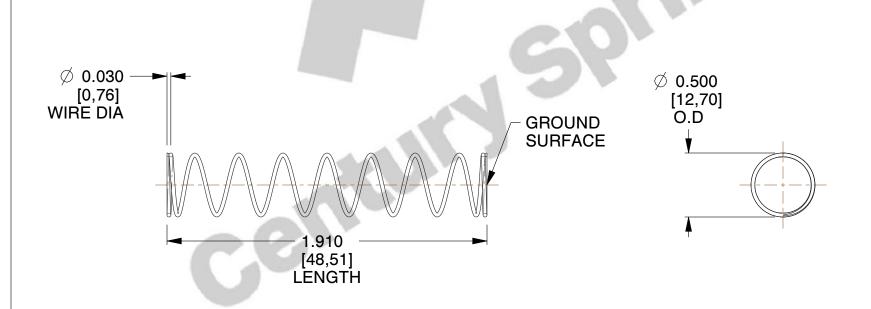

## **NOTES:**

1. Material : Spring Steel 2. Finish : Glod Irridite

3. Ends: Closed and Ground

4. Total Coils: 10.000

5. Sugg. Max. Deflection: 0.890 (in) 6. Sugg. Max. Load: 2.300 (lbs)

7. All Drawing Dimensions are in Inches [mm]

SCALE

1.333

11772

COMPRESSION SPRINGS

COMPONENT

UNIT
INCH [mm]
SHEET

1 of 1

**SPRINGS**