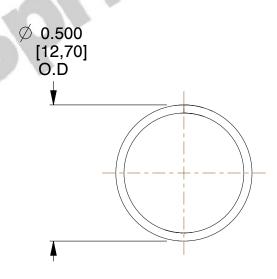

## **NOTES:**

1. Material: Music Wire 2. Finish: Glod Irridite

3. Ends: Closed

4. Total Coils: 10.000

5. Sugg. Max. Deflection: 0.430 (in) 6. Sugg. Max. Load : 2.300 (lbs)

7. All Drawing Dimensions are in Inches [mm]