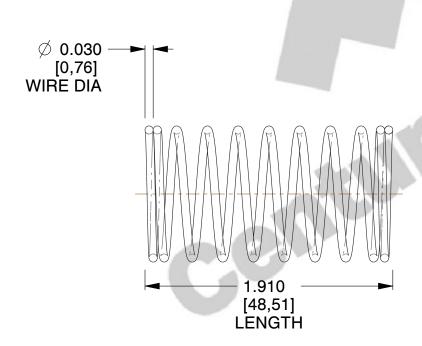

## **NOTES:**

1. Material: Music Wire 2. Finish: Glod Irridite

3. Ends: Closed

4. Total Coils: 10.000

5. Sugg. Max. Deflection: 0.430 (in) 6. Sugg. Max. Load : 2.300 (lbs)

7. All Drawing Dimensions are in Inches [mm]