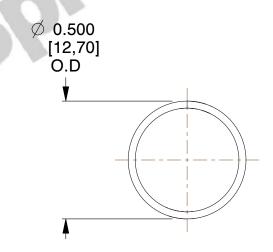

## **NOTES:**

1. Material : Stainless Steel

2. Finish: Glod Irridite

3. Ends: Closed

4. Total Coils: 10.000

5. Sugg. Max. Deflection: 0.630 (in)6. Sugg. Max. Load: 2.300 (lbs)

7. All Drawing Dimensions are in Inches [mm]