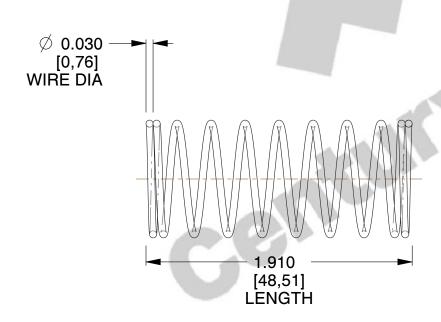

## **NOTES:**

1. Material : Stainless Steel

2. Finish: Glod Irridite

3. Ends: Closed

4. Total Coils: 10.000

5. Sugg. Max. Deflection: 0.630 (in)6. Sugg. Max. Load: 2.300 (lbs)

7. All Drawing Dimensions are in Inches [mm]