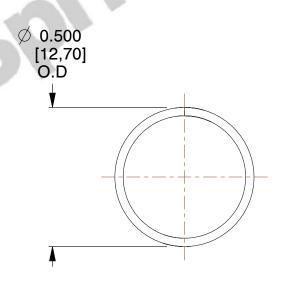

## **NOTES:**

1. Material: Stainless Steel

2. Finish: Glod Irridite

3. Ends: Closed

4. Total Coils: 10.000

5. Sugg. Max. Deflection: 0.640 (in) 6. Sugg. Max. Load : 2.300 (lbs)

7. All Drawing Dimensions are in Inches [mm]