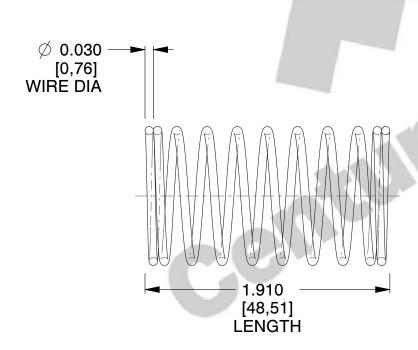

## **NOTES:**

1. Material: Stainless Steel

2. Finish: Glod Irridite

3. Ends: Closed

4. Total Coils: 10.000

5. Sugg. Max. Deflection: 0.640 (in) 6. Sugg. Max. Load : 2.300 (lbs)

7. All Drawing Dimensions are in Inches [mm]