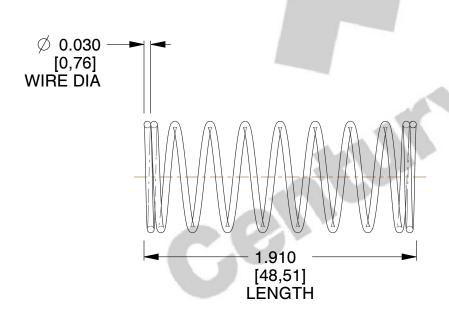

## **NOTES:**

Material : Music Wire
 Finish : Glod Irridite

3. Ends: Closed

4. Total Coils: 10.000

5. Sugg. Max. Deflection: 0.510 (in)6. Sugg. Max. Load: 2.300 (lbs)

7. All Drawing Dimensions are in Inches [mm]