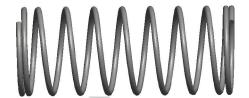

## **NOTES:**

Material : Music Wire
 Finish : Glod Irridite

3. Ends: Closed

4. Total Coils: 10.000

5. Sugg. Max. Deflection: 0.510 (in)6. Sugg. Max. Load: 2.300 (lbs)

7. All Drawing Dimensions are in Inches [mm]