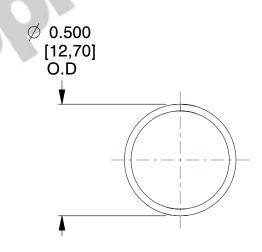

## **NOTES:**

Material : Music Wire
 Finish : Glod Irridite

3. Ends: Closed

4. Total Coils: 10.000

5. Sugg. Max. Deflection: 0.510 (in)6. Sugg. Max. Load: 2.300 (lbs)

7. All Drawing Dimensions are in Inches [mm]