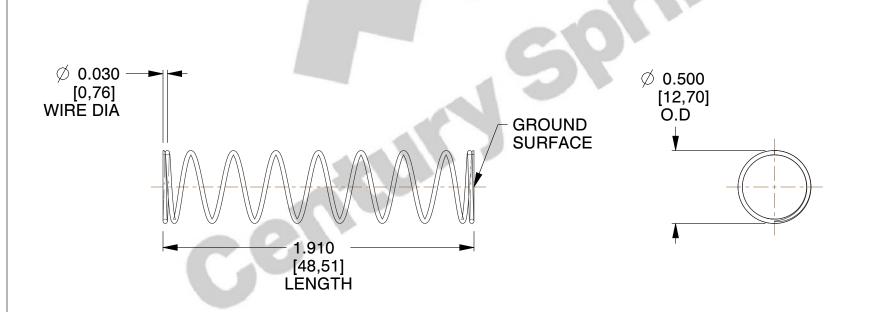

## **NOTES:**

Material : Hard Drawn
 Finish : Glod Irridite

3. Ends: Closed and Ground

4. Total Coils: 10.000

5. Sugg. Max. Deflection: 0.760 (in) 6. Sugg. Max. Load: 2.300 (lbs)

7. All Drawing Dimensions are in Inches [mm]