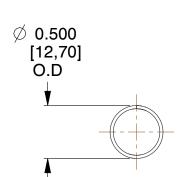

## **NOTES:**

1. Material : Stainless Steel

2. Finish: Glod Irridite

3. Ends: Closed

4. Total Coils: 10.000

5. Sugg. Max. Deflection: 1.300 (in)6. Sugg. Max. Load: 2.300 (lbs)

7. All Drawing Dimensions are in Inches [mm]