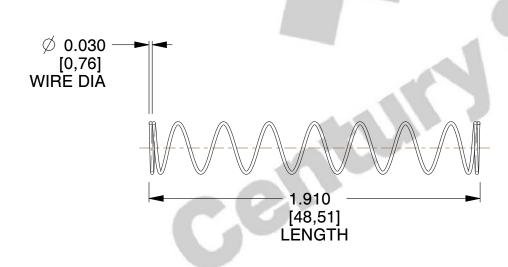

## **NOTES:**

1. Material : Stainless Steel

2. Finish: Glod Irridite

3. Ends: Closed

4. Total Coils: 10.000

5. Sugg. Max. Deflection: 1.300 (in)6. Sugg. Max. Load: 2.300 (lbs)

7. All Drawing Dimensions are in Inches [mm]