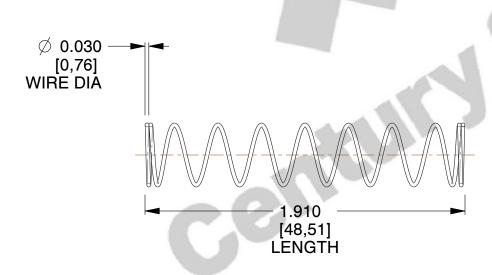

## **NOTES:**

1. Material : Stainless Steel

2. Finish: Glod Irridite

3. Ends: Closed

4. Total Coils: 10.000

5. Sugg. Max. Deflection: 1.900 (in) 6. Sugg. Max. Load: 2.300 (lbs)

7. All Drawing Dimensions are in Inches [mm]