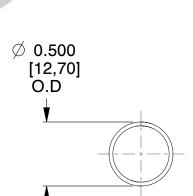

## **NOTES:**

1. Material : Stainless Steel

2. Finish: Glod Irridite

3. Ends: Closed

4. Total Coils: 10.000

5. Sugg. Max. Deflection: 1.900 (in) 6. Sugg. Max. Load: 2.300 (lbs)

7. All Drawing Dimensions are in Inches [mm]