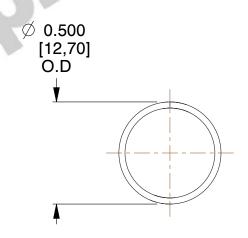

## **NOTES:**

1. Material : Music Wire 2. Finish : Glod Irridite

3. Ends: Closed

4. Total Coils: 10.000

5. Sugg. Max. Deflection: 1.200 (in)6. Sugg. Max. Load: 2.300 (lbs)

7. All Drawing Dimensions are in Inches [mm]