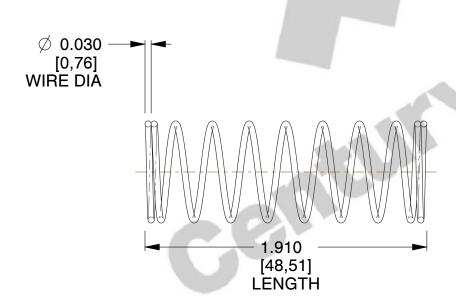

## **NOTES:**

1. Material : Music Wire 2. Finish : Glod Irridite

3. Ends: Closed

4. Total Coils: 10.000

5. Sugg. Max. Deflection: 1.200 (in)6. Sugg. Max. Load: 2.300 (lbs)

7. All Drawing Dimensions are in Inches [mm]