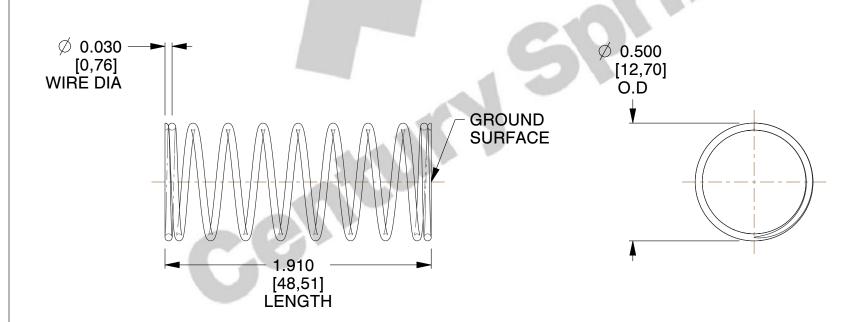

## **NOTES:**

1. Material : Spring Steel 2. Finish : Glod Irridite

3. Ends: Closed and Ground

4. Total Coils: 10.000

5. Sugg. Max. Deflection: 0.410 (in) 6. Sugg. Max. Load: 2.300 (lbs)

7. All Drawing Dimensions are in Inches [mm]

SCALE

2.454

COMPONENT

11772

COMPRESSION SPRINGS

UNIT

**SPRINGS** 

INCH [mm]