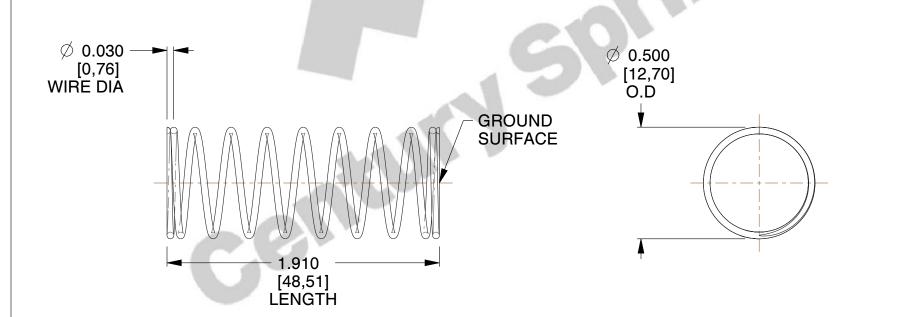

## **NOTES:**

1. Material : Stainless Steel

2. Finish: Glod Irridite

3. Ends: Closed and Ground

4. Total Coils: 10.000

5. Sugg. Max. Deflection: 0.630 (in)6. Sugg. Max. Load: 2.300 (lbs)

7. All Drawing Dimensions are in Inches [mm]