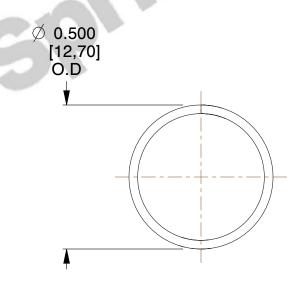

## **NOTES:**

1. Material : Spring Steel 2. Finish : Glod Irridite

3. Ends: Closed

4. Total Coils: 10.000

5. Sugg. Max. Deflection: 0.350 (in)6. Sugg. Max. Load: 2.300 (lbs)

7. All Drawing Dimensions are in Inches [mm]