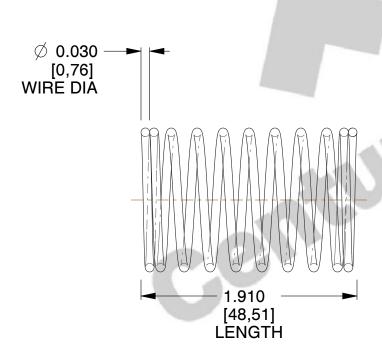

## **NOTES:**

1. Material : Spring Steel 2. Finish : Glod Irridite

3. Ends: Closed

4. Total Coils: 10.000

5. Sugg. Max. Deflection: 0.350 (in)6. Sugg. Max. Load: 2.300 (lbs)

7. All Drawing Dimensions are in Inches [mm]