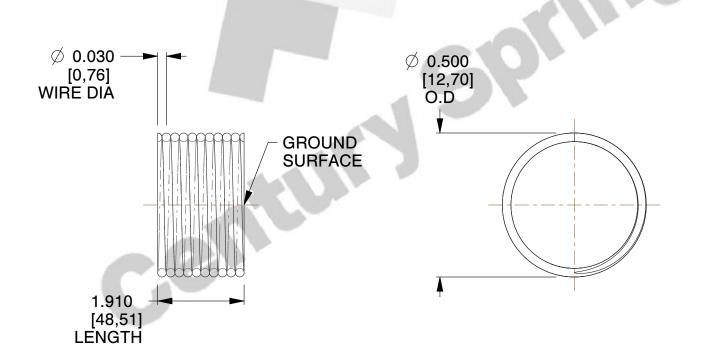

## **NOTES:**

1. Material : Stainless Steel

2. Finish: Glod Irridite

3. Ends: Closed and Ground

4. Total Coils: 10.000

5. Sugg. Max. Deflection: 0.050 (in)6. Sugg. Max. Load: 2.300 (lbs)

7. All Drawing Dimensions are in Inches [mm]