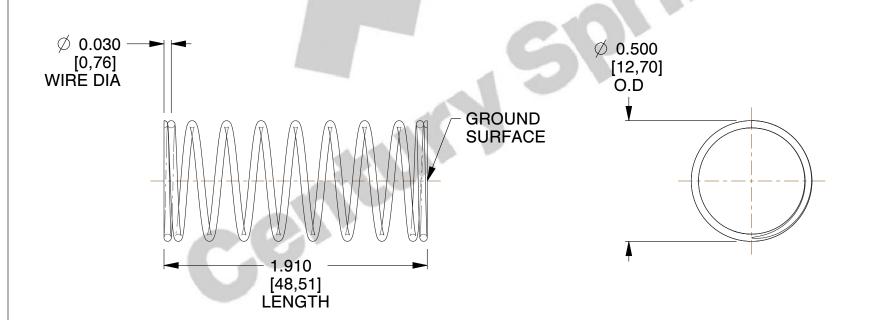

## **NOTES:**

1. Material : Stainless Steel

2. Finish: Glod Irridite

3. Ends: Closed and Ground

4. Total Coils: 10.000

5. Sugg. Max. Deflection: 0.270 (in)6. Sugg. Max. Load: 2.300 (lbs)

7. All Drawing Dimensions are in Inches [mm]

SCALE

2.516

11772

COMPONENT

COMPRESSION SPRINGS

UNIT
INCH [mm]
SHEET

**SPRINGS**