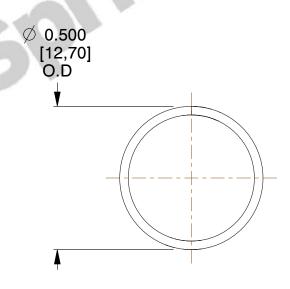

## **NOTES:**

1. Material : Music Wire 2. Finish : Glod Irridite

3. Ends: Closed

4. Total Coils: 10.000

5. Sugg. Max. Deflection : 0.210 (in)6. Sugg. Max. Load : 2.300 (lbs)

7. All Drawing Dimensions are in Inches [mm]