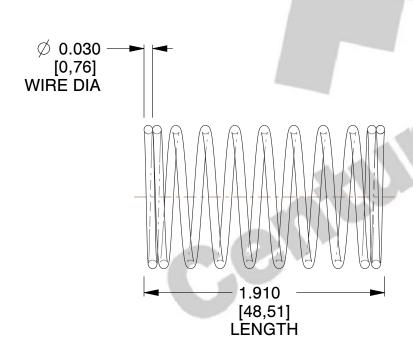

## **NOTES:**

1. Material : Music Wire 2. Finish : Glod Irridite

3. Ends: Closed

4. Total Coils: 10.000

5. Sugg. Max. Deflection : 0.210 (in)6. Sugg. Max. Load : 2.300 (lbs)

7. All Drawing Dimensions are in Inches [mm]