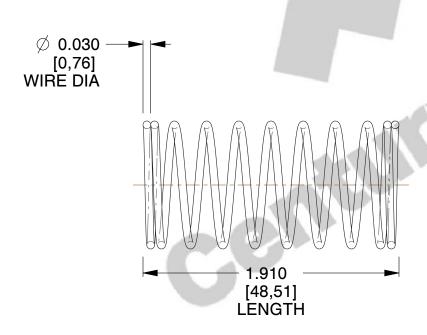

## **NOTES:**

1. Material: Stainless Steel

2. Finish: Glod Irridite

3. Ends: Closed

4. Total Coils: 10.000

5. Sugg. Max. Deflection: 0.780 (in)6. Sugg. Max. Load: 2.300 (lbs)

7. All Drawing Dimensions are in Inches [mm]