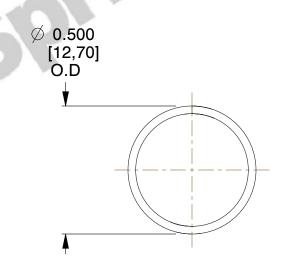

## **NOTES:**

1. Material: Stainless Steel

2. Finish: Glod Irridite

3. Ends: Closed

4. Total Coils: 10.000

5. Sugg. Max. Deflection: 0.780 (in)6. Sugg. Max. Load: 2.300 (lbs)

7. All Drawing Dimensions are in Inches [mm]