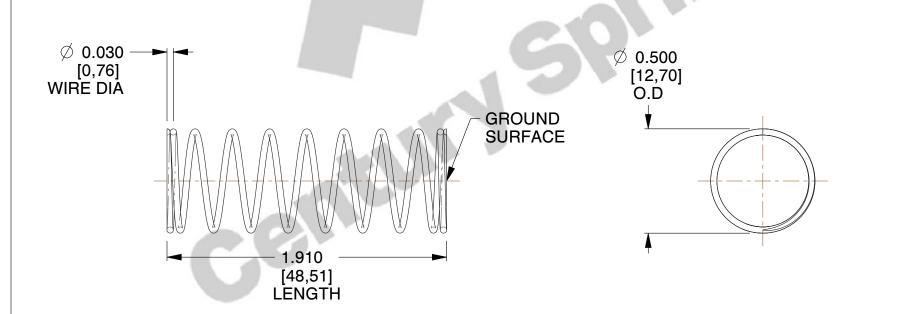

## **NOTES:**

1. Material : Stainless Steel

2. Finish: Glod Irridite

3. Ends: Closed and Ground

4. Total Coils: 10.000

5. Sugg. Max. Deflection: 0.190 (in)6. Sugg. Max. Load: 2.300 (lbs)

7. All Drawing Dimensions are in Inches [mm]