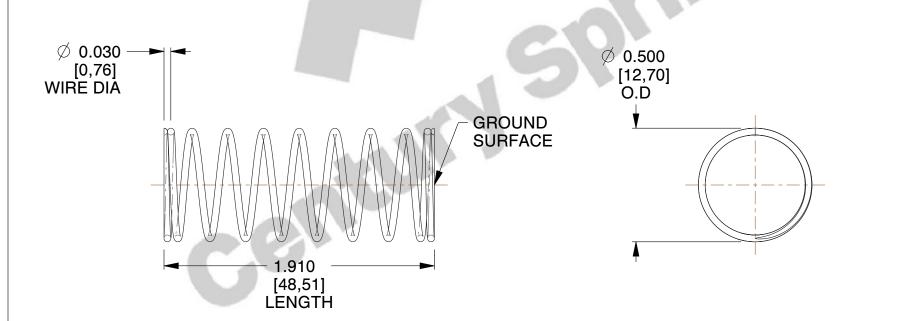

## **NOTES:**

1. Material : Stainless Steel

2. Finish: Glod Irridite

3. Ends: Closed and Ground

4. Total Coils: 10.000

5. Sugg. Max. Deflection: 0.520 (in)6. Sugg. Max. Load: 2.300 (lbs)

7. All Drawing Dimensions are in Inches [mm]

SCALE

2.367

11772

COMPONENT

COMPRESSION SPRINGS

UNIT
INCH [mm]

NGS

**SPRINGS** 