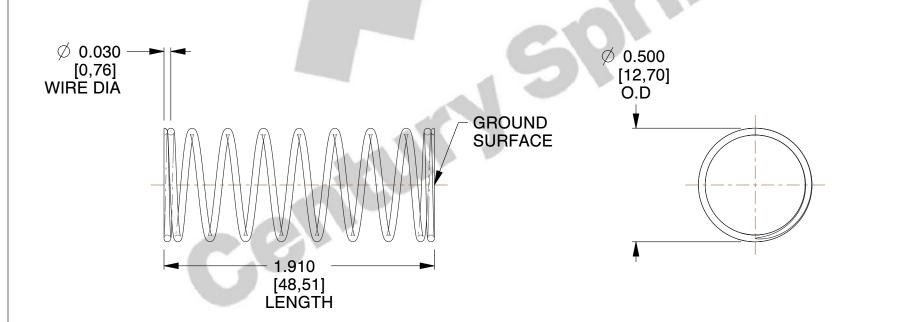

## **NOTES:**

1. Material : Stainless Steel

2. Finish: Glod Irridite

3. Ends: Closed and Ground

4. Total Coils: 10.000

5. Sugg. Max. Deflection: 0.280 (in)6. Sugg. Max. Load: 2.300 (lbs)

7. All Drawing Dimensions are in Inches [mm]

SCALE

2.367

11772

COMPONENT

COMPRESSION SPRINGS

UNIT

**SPRINGS** 

INCH [mm]