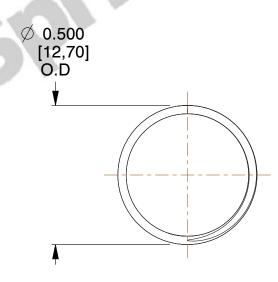

## **NOTES:**

1. Material : Stainless Steel

2. Finish: Glod Irridite

3. Ends: Closed and Ground

4. Total Coils: 10.000

5. Sugg. Max. Deflection: 0.490 (in)6. Sugg. Max. Load: 2.300 (lbs)

7. All Drawing Dimensions are in Inches [mm]

SCALE

2.899

**COMPONENT** 

11772

COMPRESSION SPRINGS

UNIT

**SPRINGS** 

INCH [mm]