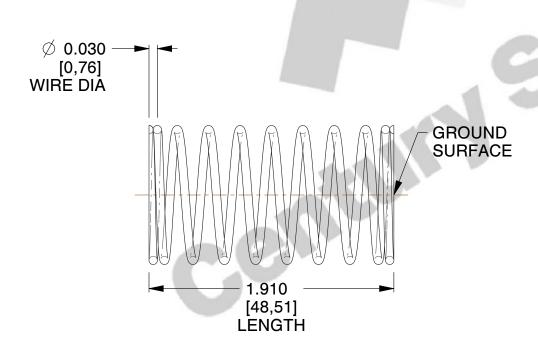

## **NOTES:**

1. Material : Stainless Steel

2. Finish: Glod Irridite

3. Ends: Closed and Ground

4. Total Coils: 10.000

5. Sugg. Max. Deflection: 0.490 (in)6. Sugg. Max. Load: 2.300 (lbs)

7. All Drawing Dimensions are in Inches [mm]

SCALE

2.899

**COMPONENT** 

11772

COMPRESSION SPRINGS

UNIT

**SPRINGS** 

INCH [mm]